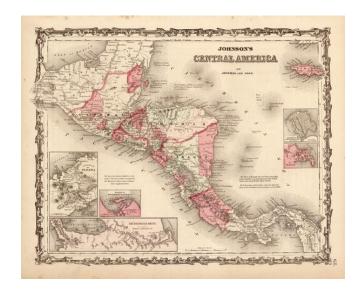

## Johnson's Central America

**Stock#:** 11396

Map Maker: Ward & Johnson

Date:

1862

Place:

New York

Color:

## **Description:**

Detailed map of Central America, colored by provinces. Includes towns, roads, rivers, lakes, mountains, islands, etc. Insets show the Isthmus of Panama, Harbor of San Juan De Nicaragua, The Nicaragua Rute, Manzanilla I. Aspinwall City Navy Bay and the City of Panama. Short tear extends about 1.5 inches into the map. Normally a \$65.00 map.