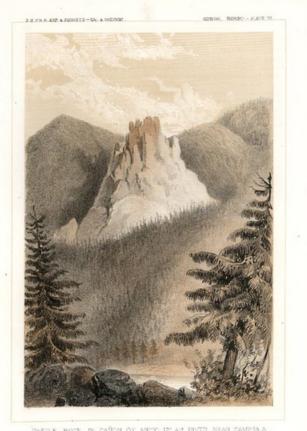

## Castle Rock in Cañon of Mpto-Ly-As River Near Camp 53 A.

| Stock#:    | 11392                   |
|------------|-------------------------|
| Map Maker: | U.S. Pacific RR Surveys |

- 1855 Date: **Place:** Washington Hand Colored **Color: Condition:** VG Size:  $9.5 \ge 7$  inches
- SOLD **Price:**

CASTLE ROCK IN CASON OF METO IN AS DIVER NEAR CAMP58 A

## **Description:**

Interesting early view of Castle Rock, from one the United States Pacific Railroad Survey Campsites.