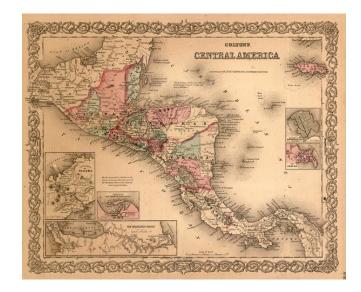

## Colton's Central America

**Stock#:** 11342 **Map Maker:** Colton

Date: 1876Place: New YorkColor: Hand Colored

**Condition:** VG

**Size:** 15.5 x 13 inches

Price: SOLD

## **Description:**

Detailed map of Central America, coloured by country and province. Insets of the Isthmus of Panama, Harbor of San Juan Nicaragua, the Nicaragua Route, Manzanilla Island and Aspinwall City and the City of Panama. Interesting text annotations. Small ink stain near border and a few repaired tears, otherwise a great map.