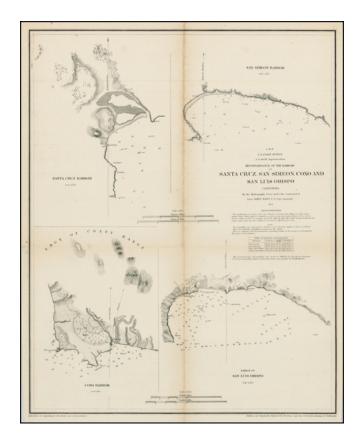

## Santa Cruz Harbor [and] San Simeon Harbor [and] Coxo Harbor [and] Harbor of San Luis Obispo

| Stock#:    | 11252                      |
|------------|----------------------------|
| Map Maker: | United States Coast Survey |

## **Description:**

Detailed set of four harbor charts from the 1852 Coast Survey Report. Each of the reports provides the most updated topographical and geographical detail on the regions, including places names, topography and soundings. All but Santa Cruz show one or more landing areas and the Coxo chart notes the location of a Rancho.