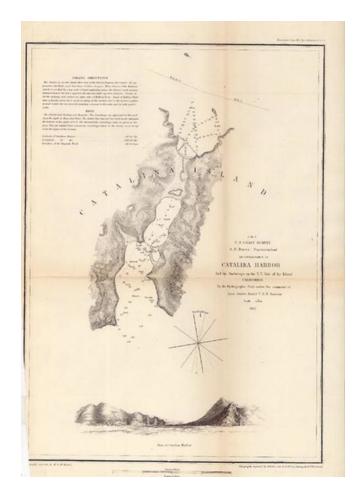

## **Description:**

Nice example of the Catalina map from the US Coast Survey, with a profile view and soundings. Surveyed under the command of James Alden. View by WB McMurtrie. Includes sailing directions and notes.

## **Detailed Condition:**

Some loss in lower left margin, entering printed image.