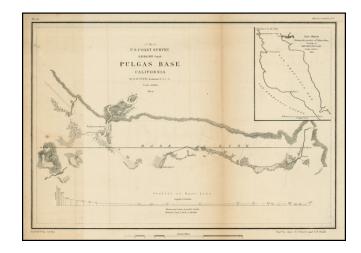

## **Description:**

Interesting map showing the charting of the Baselilne through San Francisco Bay. Includes the location of the Embarcadero and lands owned by Jones, Steinbergen and Carr. Inset of a part of San Francisco Bay and an elevation profile.