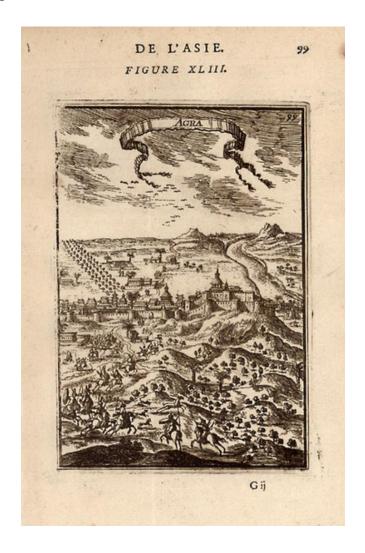

## **Agra**

**Stock#:** 11240 **Map Maker:** Mallet

Date: 1683
Place: Paris
Color: Uncolored

**Condition:** VG

**Size:**  $6.5 \times 4$  inches

**Price:** SOLD

## **Description:**

An attractive birds eye view of the city. From Mallet's monumental Description de l' Univers, first published in Paris in 1683, perhaps the greatest work of its kind in the 17th Century. Complete sets of this work are now fetching in excess of \$15,000.00.