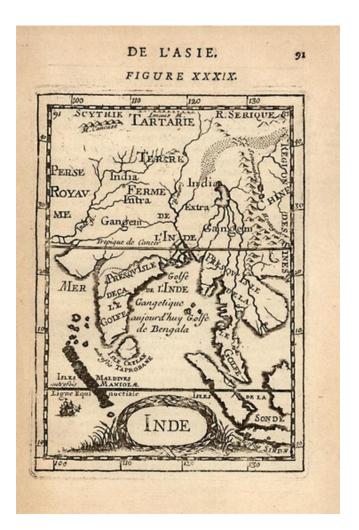

## Inde

| Stock#:<br>Map Maker: | 11238<br>Mallet |
|-----------------------|-----------------|
| Date:                 | 1683            |
| Place:                | Paris           |
| Color:                | Uncolored       |
| <b>Condition:</b>     | VG              |
| Size:                 | 6 x 4 inches    |
| Price:                | \$ 125.00       |

## **Description**:

A detailed map of the Indian subcontinent and surrounding islands, also includes portions of Southeast and Central Asia. From Mallet's monumental Description de l' Univers, first published in Paris in 1683, perhaps the greatest work of its kind in the 17th Century.