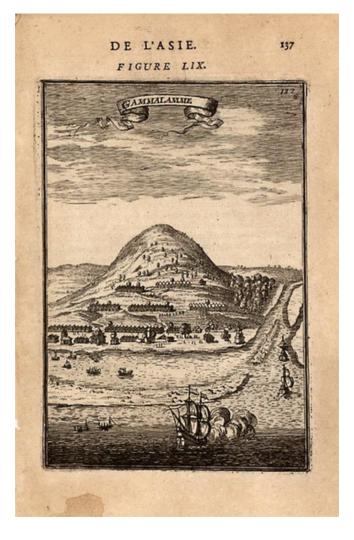

## Barry Lawrence Ruderman Antique Maps Inc.

7407 La Jolla Boulevard La Jolla, CA 92037

www.raremaps.com

(858) 551-8500 blr@raremaps.com

Gammalamme

| Stock#:           | 11232          |
|-------------------|----------------|
| Map Maker:        | Mallet         |
| Date:<br>Place:   | 1683<br>Paris  |
| Color:            | Uncolored      |
| <b>Condition:</b> | VG             |
| Size:             | 6 x 4.5 inches |
|                   |                |

## **Description:**

Fascinating birdseye view. From Mallet's monumental Description de l' Univers, first published in Paris in 1683, perhaps the greatest work of its kind in the 17th Century. Complete sets of this work are now fetching in excess of \$15,000.00.