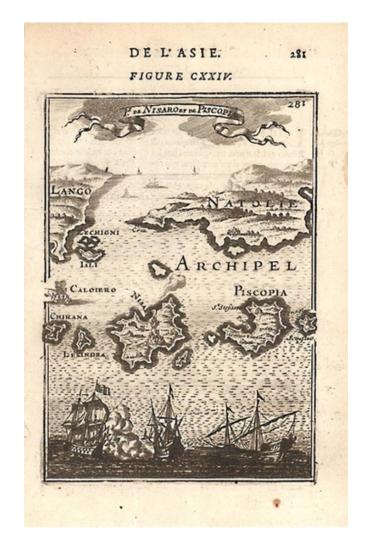

## Is. De Nisaro et de Piscopia

**Stock#:** 11230 **Map Maker:** Mallet

Date: 1683Place: ParisColor: Uncolored

**Condition:** VG

**Size:**  $6 \times 4.5$  inches

**Price:** \$ 125.00

## **Description:**

A detailed map showing Grecian Islands. From Mallet's monumental Description de l' Univers, first published in Paris in 1683, perhaps the greatest work of its kind in the 17th Century. Complete sets of this work are now fetching in excess of \$15,000.00.