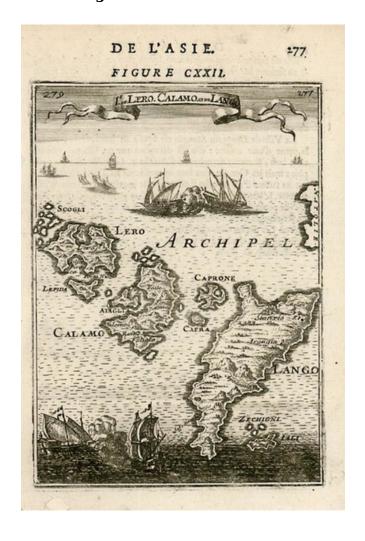

## Is. De Lero, Calamo et de Lango

**Stock#:** 11229 **Map Maker:** Mallet

Date: 1683
Place: Paris
Color: Uncolored

**Condition:** VG

**Size:**  $6 \times 4.5$  inches

**Price:** \$ 125.00

## **Description:**

Decorative map of the islands of Lero, Calamo, and Lango.

Also shown are Scogli, Lepida, Capra, Caprone, Zechigni and Iali. A number of place names appear on the larger islands. A number of sailing vessels shown in the foreground, etc. From Mallet's monumental *Description de l' Univers*, first published in Paris in 1683, perhaps the greatest work of its kind in the 17th Century.