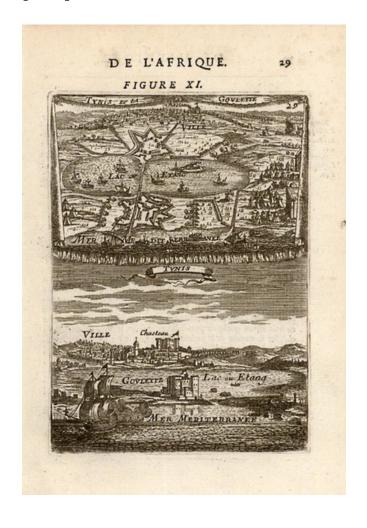

## **Description:**

Detailed map and view of the region around Tunis, including many ships, fortifications, etc. Mallet's multi-volume work is one of the most famous and comprehensive illustrated works of the 17th Century, which is prized for its excellent illustrations and strong engraving quality.