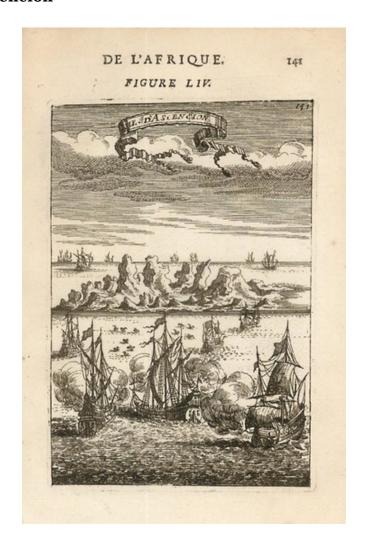

## **Description:**

Interesting view of the Island, with ships at battle in the surrounding waters. Mallet's multi-volume work is one of the most famous and comprehensive illustrated works of the 17th Century, which is prized for its excellent illustrations and strong engraving quality.