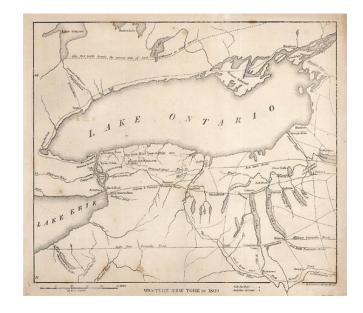

## Western New York in 1809

**Stock#:** 11158 **Map Maker:** Pease

Date: 1850
Place: Albany
Color: Uncolored

**Condition:** VG

**Size:** 9.5 x 8 inches

**Price:** SOLD

## **Description:**

Interesting regional map of New York, extending from Lake Erie and Lake Ontario to the Allegheny River and Susquehanna River. The primary feature of the map is its illustration of the various turnpikes in the region, including the Lake Erie Turnpike Road, Great Bend and Bath Turnpike Road, Military Turnpike Road, Bath Turnpike Road, New State Road, Ontario & Genessee Turnpike Road, and a proposed new State Road now in the making and Canal. A number of towns and free roads are also shown.