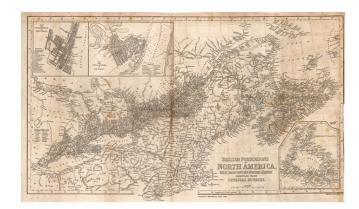

## British Possessions In North America With Part Of The United States Compiled From Official Sources

**Stock#:** 11156

Map Maker: Harper & Brothers

Date: 1840Place: New YorkColor: UncoloredCondition: Good

## **Description:**

Detailed map, especially along the St. Lawrence Waterway. Insets of Quebec, Montreal and Newfoundland. Minor foxing and narrow right border, as issued.