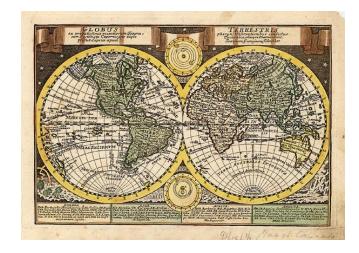

## Globus Terrestris ex probatissimis recentiorum Geographorum Observationibus confectus cum Systemate Copernicano atqueu Tychonico aliisuqe Phoenominis....

Stock#: 10928 Map Maker: Schreiber

**Date:** 1740 **Place:** Leipzig

## **Description:**

Decorative world map, with celestial models in the top and bottom centerfold and decorative scenes surrounding the map. Primitive Australia shown. California is peninsular, with the unknown NW Coast extending to join Asia or w/only a narrow separation. Partial Western Coast of New Zealand shown, along with other mythical and conjectural cartography.