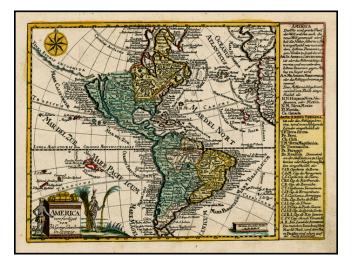

## **Description:**

Attractive map of America with accompanying table from Schreiber's *Atlas Minor*.

California is shown as an Island, with the extended westward land mass to Asia and the Mississippi River extending to the Straits of Anian. Odd Great Lakes Projection and other interesting details. A delightful, highly detailed map in full original color.