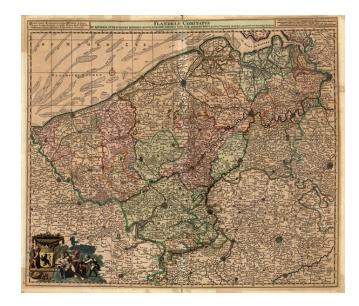

## Flandria Comitatus In Ejusdem Subjacentes Ditiones Accuratissime Divisus Una Cum Adjacentibus . . . [Heightened in Gold!]

Stock#: 10801 Map Maker: Visscher I

Date: 1670 (ca)Place: AmsterdamColor: Hand Colored

## **Description:**

A good example of Visschers map of Flanders, extending from Antwerp, Brugge and Duynkerke in the North to Atrecht, Douay, Valenciens and Mons in the South, with Brussels and Gent in the east. Includes an ornate cartocuhe with Belgian Lion, heightened in Gold. Old fold split repaired on verfso and minor split at the top with a bit of loss to the title. Normally a \$600.00 map.