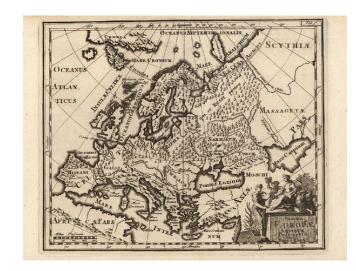

## **Summa Europae Antique Descriptio**

**Stock#:** 10689 **Map Maker:** Clüver

Date: 1697
Place: Leyden
Color: Uncolored

**Condition:** VG+

**Size:** 10 x 8 inches

Price: SOLD

## **Description:**

Striking and decorative map of Europe, with an ornate cartouche. Nice dark impression. From Cluverius' Introductio in Universam Geographiam (first issued in 1629) and re-issued many times over the next 100 years, with maps being incorporated by various publishers beginning in the late 17th Century.