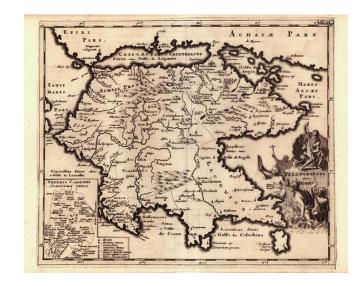

## Peoponnesus nunc Morea

Stock#: 10681 Map Maker: Clüver

Date: 1697
Place: Leyden
Color: Uncolored

**Condition:** VG+

**Size:** 10 x 8 inches

Price: SOLD

## **Description:**

Striking and decorative map regional map of a part of Greece, with a large cartouche. Inset plan of Corinthia. Nice dark impression. From Cluverius' Introductio in Universam Geographiam (first issued in 1629) and re-issued many times over the next 100 years, with maps being incorporated by various publishers beginning in the late 17th Century.