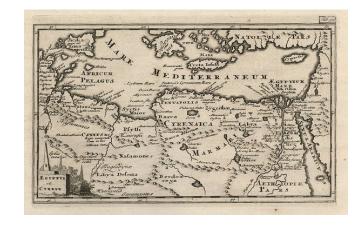

## **Aegyptus et Cyrrene [Cyprus Shown)**

**Stock#:** 10677 **Map Maker:** Clüver

Date: 1697
Place: Leiden
Color: Uncolored

**Condition:** VG+

**Size:**  $8.5 \times 5$  inches

**Price:** SOLD

## **Description:**

Terrific map of the region between the Gulf of Lybia and the Red Sea, with good detail along the Mediterranean Coastline and the Nile. Marvelous early placenames throughout,s, and other 2000 year old place names. One of the most popular Ancient Geographies of its time.