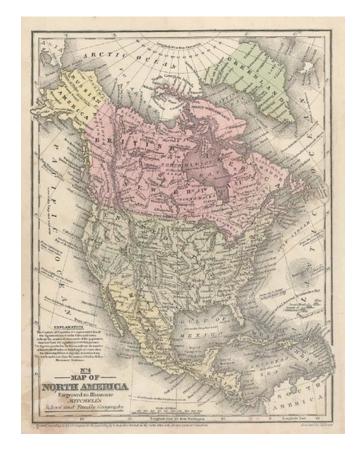

## **Map of North America**

Stock#: 10647 Map Maker: Mitchell

Date: 1839 (1846)
Place: Philadelphia
Color: Hand Colored

**Condition:** VG

**Size:**  $10.5 \times 8$  inches

Price: SOLD

## **Description:**

Interesting map of North America, immediately after the conclusion of the Mexican War. Upper California and Texas are now part of the US. Alaska is still Russian America. The cartography of the West pre-dates Fremont's explorations. Pre-Gadsden purchase border with Mexico.