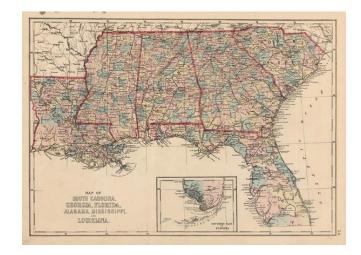

## Map of South Carolina, Georgia, Florida, Alabama, Mississipi and Louisiana

Stock#: 10630 Map Maker: Hardesty

Date: 1874 Place: Chicago

Color: Hand Colored

**Condition:** VG

**Size:**  $16 \times 13$  inches

## **Description:**

Detailed map map of the Southeastern US, from a scarce edition of Hardesty's Atlas. The map is colored by counties and showing towns, railroads, rivers, forts, roads, etc. Large inset of Southern Florida. An updated version of the map issued by J. David Williams as part of a series of maps which had earlier begun with the Rogers & Johnston Atlas of the United States and which were later published in the US by Williams and Hardesty. The later example of a fascinating UK-US publication cooperative, making it an interesting map for collectors who seek to expand their American published map collections.