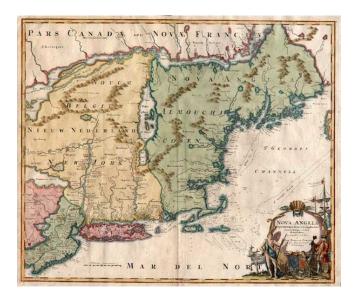

## Nova Anglia Septentrionali Americae implantata Anglorumique coloniis florentissima...

| Stock#:<br>Map Maker: | 1061<br>Homann |
|-----------------------|----------------|
| Date:                 | 1720           |
| Place:                | Nurmberg       |
| Color:                | Hand Colored   |
| <b>Condition</b> :    | VG             |
| Size:                 | 23 x 19 inches |
| Price:                | SOLD           |

## **Description:**

Striking map of the Northeastern US, extending North to include Maine and the St. Lawrence and South to include virtually all of New Jersey. Glorious decorative cartouche, soundings and a host of other details on land and sea. Professional restored tear at top center, else a nice example. McCorckle 724.1 (illustrating the later state); Goss #50; Portinaro & Knirsch pl. 116.