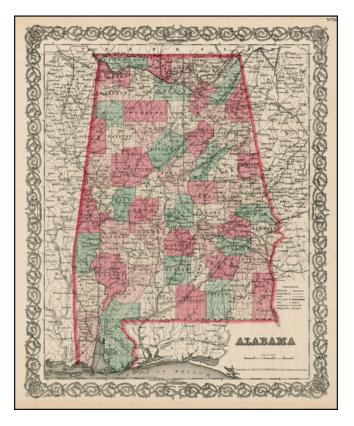

## Barry Lawrence Ruderman Antique Maps Inc.

7407 La Jolla Boulevard La Jolla, CA 92037 www.raremaps.com

(858) 551-8500 blr@raremaps.com

**Colton's Alabama** 

| Stock#:           | 10602          |
|-------------------|----------------|
| Map Maker:        | Colton         |
| Date:             | 1865           |
| Place:            | New York       |
| Color:            | Hand Colored   |
| <b>Condition:</b> | VG             |
| Size:             | 15 x 13 inches |
| Price:            | SOLD           |

## **Description:**

Detailed map of Alabama, colored by counties. Shows roads, railroads, towns, villages, post offices, canals, rivers, lakes, stations and a host of other details. Decorative border. A terrific regional map, from Colton, one of the most prolific American mapmakers of the mid-19th Century.