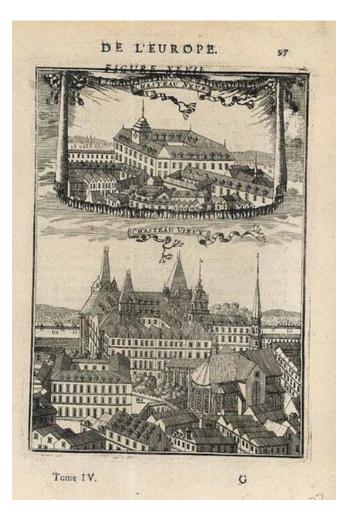

## Barry Lawrence Ruderman Antique Maps Inc.

7407 La Jolla Boulevard La Jolla, CA 92037

www.raremaps.com

(858) 551-8500 blr@raremaps.com

**Chasteau Neuf./Chasteau Vieux** 

| Stock#:           | 10563        |
|-------------------|--------------|
| Map Maker:        | Mallet       |
| Date:             | 1683         |
| Place:            | Paris        |
| Color:            | Uncolored    |
| <b>Condition:</b> | VG           |
| Size:             | 6 x 4 inches |
| Price:            | SOLD         |

## **Description:**

Attractive view. Mallet's multi-volume work is one of the most famous and comprehensive illustrated works of the 17th Century, which is prized for its excellent illustrations and strong engraving quality.