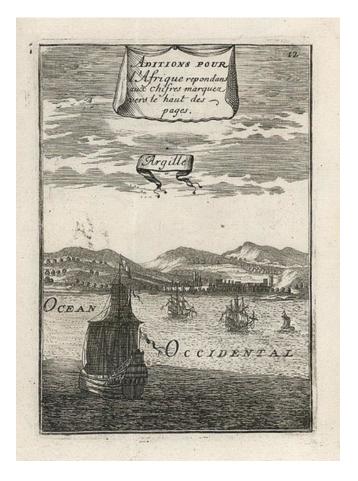

## Argille

| Stock#:<br>Map Maker: | 10555<br>Mallet |
|-----------------------|-----------------|
| Date:                 | 1683            |
| Place:                | Paris           |
| Color:                | Uncolored       |
| <b>Condition:</b>     | VG              |
| Size:                 | 6 x 4 inches    |
| Price:                | SOLD            |

## **Description**:

Decorative view from an African harbor looking into the town. From Mallet's monumental Description de l' Univers, first published in Paris in 1683, perhaps the greatest work of its kind in the 17th Century. Complete sets of this work are now fetching in excess of \$15,000.00.