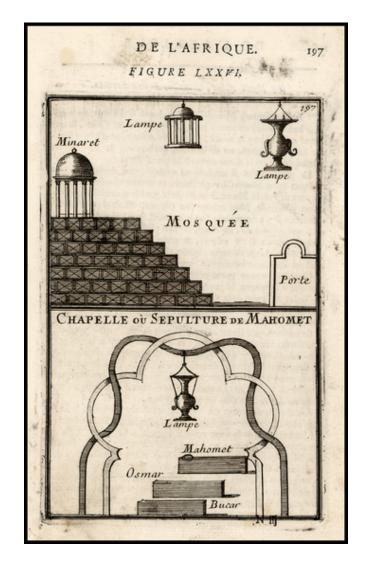

## Moseuee [and] Chapulture de Mahomet

**Stock#:** 10532 **Map Maker:** Mallet

Date: 1683Place: ParisColor: Uncolored

**Condition:** VG

**Size:**  $6 \times 4.5$  inches

**Price:** SOLD

## **Description:**

Decorative image showing the vault where Mohammad, Osmar and Becar are buried. From Mallet's monumental Description de l' Univers, first published in Paris in 1683, perhaps the greatest work of its kind in the 17th Century. Complete sets of this work are now fetching in excess of \$15,000.00.