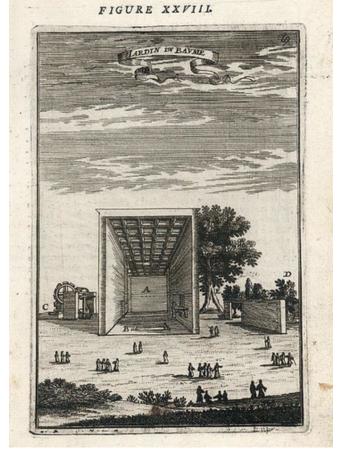

## Barry Lawrence Ruderman Antique Maps Inc.

7407 La Jolla Boulevard La Jolla, CA 92037 www.raremaps.com

(858) 551-8500 blr@raremaps.com

Lardin Du Baume

| Stock#:            | 10531        |
|--------------------|--------------|
| Map Maker:         | Mallet       |
| Date:              | 1683         |
| Place:             | Paris        |
| Color:             | Uncolored    |
| <b>Condition</b> : | VG           |
| Size:              | 6 x 4 inches |
|                    |              |

## Description:

Map of garden in Egypt. From Mallet's monumental Description de l' Univers, first published in Paris in 1683, perhaps the greatest work of its kind in the 17th Century. Complete sets of this work are now fetching in excess of \$15,000.00.