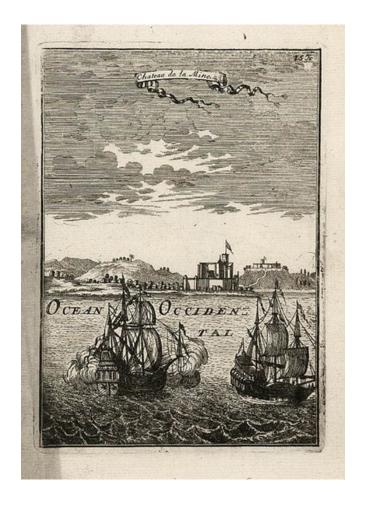

## Chateau de la Mine

**Stock#:** 10520 **Map Maker:** Mallet

Date: 1683
Place: Paris
Color: Uncolored

**Condition:** VG

**Size:** 6 x 4 inches

**Price:** SOLD

## **Description:**

Decorative view of La Mine Nigeria from the ocean. From Mallet's monumental Description de l' Univers, first published in Paris in 1683, perhaps the greatest work of its kind in the 17th Century. Complete sets of this work are now fetching in excess of \$15,000.00.