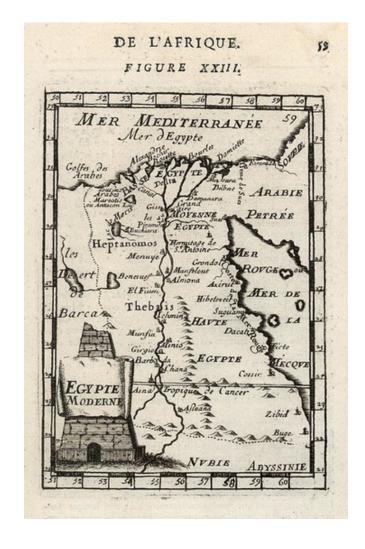

## **Egypte Moderne**

Stock#: 10503 Map Maker: Mallet

Date: 1683Place: ParisColor: Uncolored

**Condition:** VG

**Size:**  $6 \times 4.5$  inches

**Price:** SOLD

## **Description:**

Detailed map of Egypt, extending to just south of Assuana. Decorative cartouche. Nice dark impression. From Mallet's monumental Description de l' Univers, first published in Paris in 1683, perhaps the greatest work of its kind in the 17th Century.