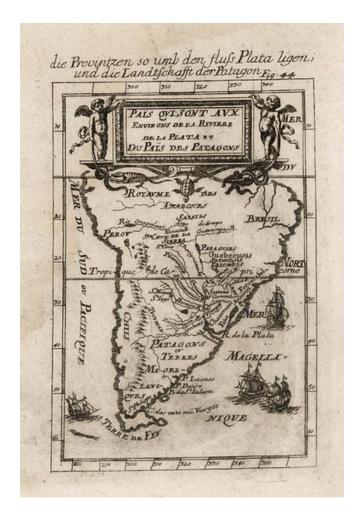

## Pais Quisont Aux Environs De La Riviere de La Plata Et Du Pais Des Patagons [South America]

**Stock#:** 10501 **Map Maker:** Mallet

Date: 1686
Place: Frankfurt
Color: Uncolored

**Condition:** VG

**Size:** 6 x 4 inches

## **Description:**

Decorative map of South America, with sailing ships and elaborate title cartouche. From a German edition. Mallet's multi-volume work is one of the most famous and comprehensive illustrated works of the 17th Century, which is prized for its excellent illustrations and strong engraving quality.