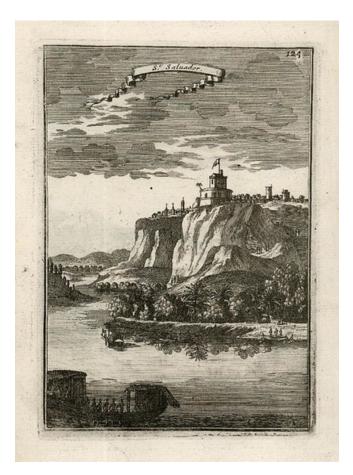

## St. Salvador

| Stock#:           | 10496              |
|-------------------|--------------------|
| Map Maker:        | Mallet             |
| Date:             | 1683               |
| Place:            | Paris              |
| Color:            | Uncolored          |
| <b>Condition:</b> | VG+                |
| Size:             | $6 \ge 4.5$ inches |
|                   |                    |

## **Description:**

Decorative view of the fortified town overlooking the river, with boats in the foreground. From Mallet's monumental Description de l' Univers, first published in Paris in 1683, perhaps the greatest work of its kind in the 17th Century.