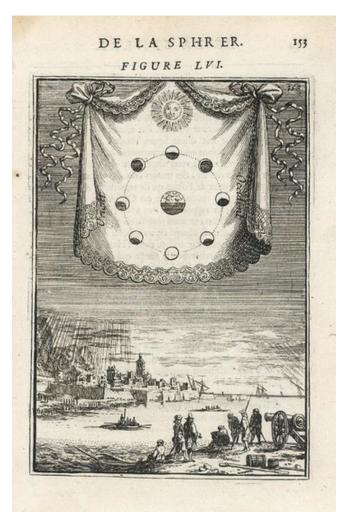

## **Description:**

Decorative work showing the phases of the moon, with onlookers in the foreground. From Mallet's monumental Description de l' Univers, first published in Paris in 1683, perhaps the greatest work of its kind in the 17th Century. Complete sets of this work are now fetching in excess of \$15,000.00.