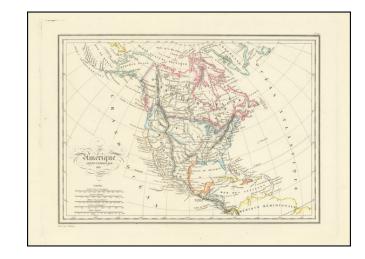

## Amerique Septentrionale 1835

**Stock#:** 104036 **Map Maker:** Thierry

**Date:** 1835 **Place:** Paris

**Color:** Outline Color

**Condition:** VG+

**Size:** 13 x 9 inches

**Price:** SOLD

## **Description:**

Fascinating map of North America, published in Paris by Thierry.

The 54-40 or fight border between Oregon Territory and British Columbia is shown, with a fantastic watershed in the north of what is labeled District de la Columbia in Missouri Territory.