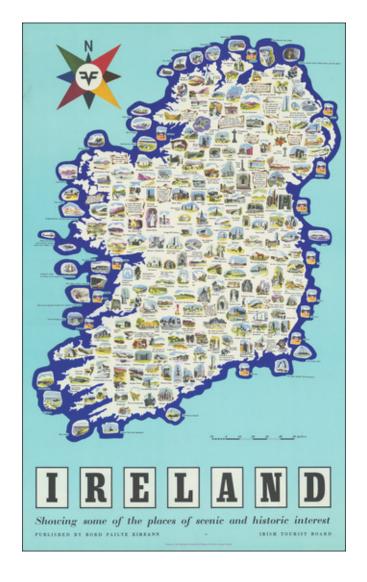

### Ireland Showing some of the places of scenic and historic interest

**Stock#:** 103894

Map Maker: Irish Tourist Board

**Date:** 1958 circa **Place:** Dublin, Ireland

**Color:** Color **Condition:** VG+

### **Description:**

Vintage pictorial poster map of Ireland, issued by the Irish Tourist Board (Bord Failte Eireann) circa 1958.

The map features dozens of captioned illustrations covering Ireland's many landmarks and points of interest.

The map poster was printed by Browne and Nolan Limited in Dublin.