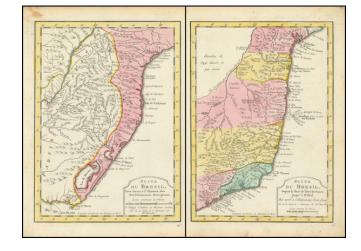

## Suite Du Bresil . . . [2 maps]

**Stock#:** 103662 **Map Maker:** Krevelt

**Date:** 1773

Place: Amsterdam Colored Hand Colored

**Condition:** VG+

**Size:** 13 x 9 inches

**Price:** \$ 145.00

## **Description:**

Nice pair of maps of Brazil, from this scarce Dutch work. One map extenss from Catinra and Barre d'Iguape to Lac de Merim and Cap. Se. Marie and is centered on Isle Se. Catherine. The second map extends from S. Paul Santos to San Salvador, and is cetnered on Abrolhos des Rochers.