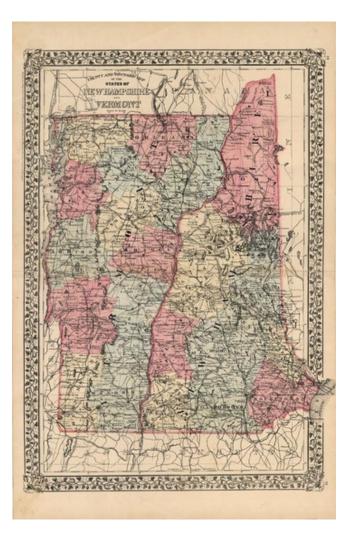

## County and Township Map of the States of New Hampshire and Vermont

| Stock#:           | 10361              |
|-------------------|--------------------|
| Map Maker:        | Mitchell           |
| Date:             | 1881               |
| Place:            | Philadelphia       |
| Color:            | Color              |
| <b>Condition:</b> | VG+                |
| Size:             | $20 \ge 14$ inches |
| Price:            | SOLD               |

## **Description:**

Attractive map, colored by counties. Shows the towns, roads, railroads, mountains, rivers, lakes, land grants, etc. Decorative floral border. Nice bright, attractive colors.