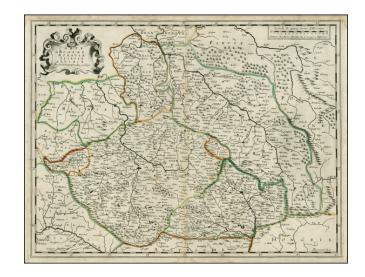

## **Description:**

Striking map of the region which is now southern Poland and the Czech Republic with the cities of Prague, Olmutz (Olomouc), and Breslaw (Wroclaw) by one of France's leading mid-17th Century map makers.

Fine depiction of the mountains, forests and castles, including a strapwork title cartouche.