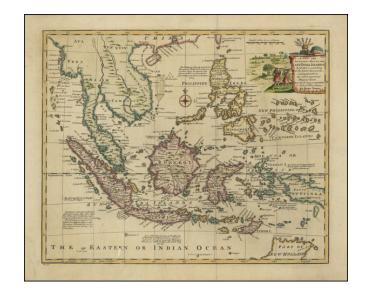

## A New and Accurate Map of the East India Islands, Laid down according to the latest discoveries . . .

**Stock#:** 103420 **Map Maker:** Bowen

Date: 1744
Place: London

Color: Hand Colored

**Condition:** VG+

## **Description:**

Striking English map of Southeast Asia, the Philippines and part of Australia.

Includes an elaborate cartouche and compass rose.

Lots of interesting annotations throughout the map.