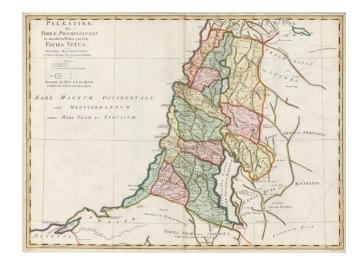

## Palaestinae Sive Terra Promissionis in duodecim Tribus partitae Facies Vetus

**Stock#:** 10340 **Map Maker:** Blair

Date: 1773 Place: London

**Color:** Hand Colored

**Condition:** VG+

**Size:** 23 x 17 inches

## **Description:**

Gorgeous large format map centered on the Holy Land, in exceptional detail. Shows the 12 tribes, cities, mountains, rivers, lakes, etc. Attractive full color example. From John Blair's Chronology and History of the World, first published in 1754.