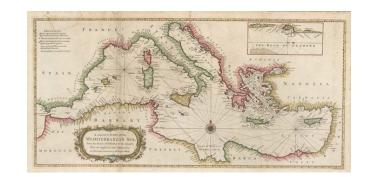

## A correct Chart of the Mediterranean Sea, from the Straits of Gibralter to the Levant; From the latest and best Observations . . . [shows Cyprus]

Stock#: 10337 Map Maker: Seale

Date: 1746 Place: London **Hand Colored** 

## **Description:**

Striking large map of the Mediterranean in the Portolano style. Includes several hundred place names, decorative cartouche, compass rose and rhumb lines. Detailed inset of the harbor and environs of Leghorn, on the Italian Coast. A bit of offsetting, but generally a fine example.