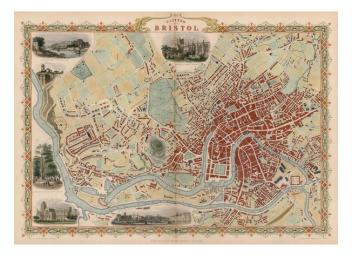

## **Description:**

Striking and highly detailed town plan. Includes decorative vignettes Clifton From Rownham Ferry; High Cross, College Green, Bristol; Redcliff Church, Bristol; Broad Quay, Bristol; and South Side of Bristol Cathedral. A bit of lifting of paper at the centerfold, but still a decorative example.