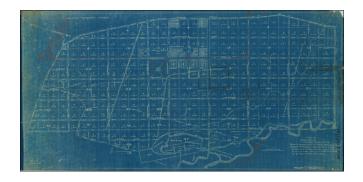

## Barry Lawrence Ruderman Antique Maps Inc.

7407 La Jolla Boulevard La Jolla, CA 92037 www.raremaps.com

(858) 551-8500 blr@raremaps.com

[ Plantation - Flagler Beach Area ] Map of Halifax Volusia County, FLA. Being a subdivision of J. & E. Ormond Grant, Robert McHardy Grant, Mary Konner Grant, Lot 4 Section 6 Lots 3, 4, & 5 Sec. 7 and Lot 1 Sec. 18. all in Twp. 12 SR 3 E & Twp. 13 S.R. 31 & 32 E. [Book 5 Page 92]

## **Description**:

Detailed plan of town plan for Halifax in the northwestern part of Volusia County, published in 1888.

Located west of Bulow Creek, the area is near the Bulow Plantation Ruins Historic State Park, between Plantation and Flagler Beach.