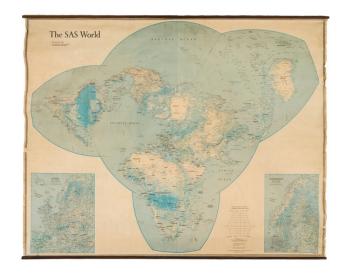

## The SAS World

**Stock#:** 103161

Map Maker: Esselte Map Service

Date: 1976Place: StockholmColor: Condition: Good

**Size:** 69 x 51.5 inches

**Price:** \$ 1,200.00

## **Description:**

Unusual wall map of the world, prepared for Scandinavian Airlines and published in Stockholm in 1976.

Includes large inset maps of Europe and Scandinavia.

The Northern Hemisphere is shown on the Polar Stereographic Projection, with the Southern Hemisphere on a Conventional Projection.