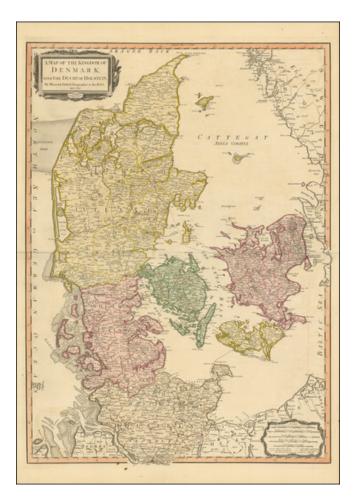

## A Map of the Kingdom of Denmark with The Duchy of Holstein . . . MDCCXC.

| Stock#:<br>Map Maker: | 103142<br>Faden  |
|-----------------------|------------------|
| Date:                 | 1790             |
| Place:                | London           |
| Color:                | Hand Colored     |
| <b>Condition:</b>     | VG+              |
| Size:                 | 24 x 15.5 inches |
| Price:                | \$ 275.00        |

## **Description:**

Highly detailed map of Denmark, published by William Faden, one of England's leading mapmakers in the late 18th Century.

The map provides an exceptionally detailed image of Denmark, including roads, ferry routes, towns, rivers, islands, lakes, etc.