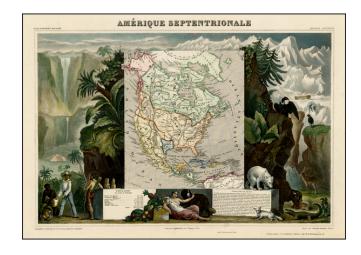

## **Amerique Septentrionale**

**Stock#:** 10310 **Map Maker:** Levasseur

**Date:** 1845 circa **Place:** Paris

**Color:** Hand Colored

**Condition:** VG+

**Size:** 16 x 13 inches

**Price:** SOLD

## **Description:**

Attractive map of North America, showing Texas as a Republic and a 54-40 or fight border with Canada, extending far north of the final boundary. The map is surrounded by decorative allegorical scenes. Engraved by Raimond Bonheur, father of the famous French artist Rosa Bonheur. Gorgeous full color example.