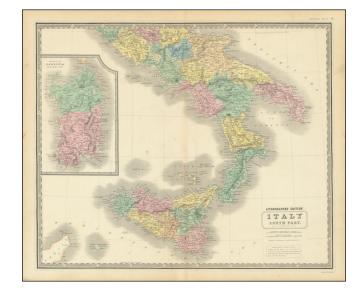

## Italy South Part. [Includes Sicily--large inset of Sardinia]

**Stock#:** 103065 **Map Maker:** Johnston

**Date:** 1850

Place: Edinburgh Color: Hand Colored

**Condition:** VG+

**Size:** 24 x 19.5 inches

**Price:** \$ 125.00

## **Description:**

Large map of Sicily and Southern Italy, with a large inset map of Sardinia.

Nice detail, including towns, roads, rivers, lakes, mountains, islands, etc. Decorative Piano Key border. From the Lithographic Edition of Johnston's scarce *National Atlas*.