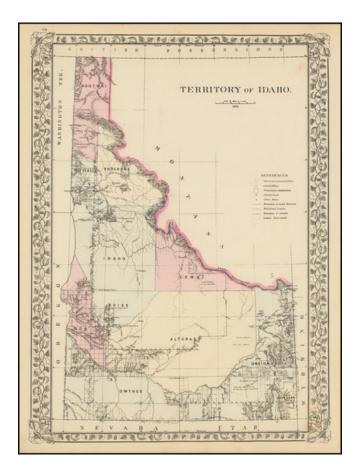

## The First Separate Atlas Map of Idaho Territory

A wonderful early map of Idaho Territory, published in Philadelphia by SA Mitchell Jr.

Only 11 counties are shown, pre-dating the addition of Washington County and Cass County.

Some minor Township surveying illustrated, along with towns, mountains, rivers, Indian Reservations, Forts, and the Rocky Desert of Lava and Basalt.

The earliest obtainable map of Idaho Territory to appear in a Commercial atlas.