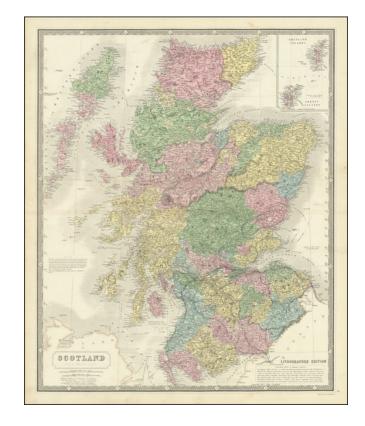

## **Description:**

Large and highly detailed map of Scotland, colored by counties. Shows towns, railways, canals, rivers, lakes, coastal details, shiiping routes, etc. Several interesting annotations. Decorative piano key border.